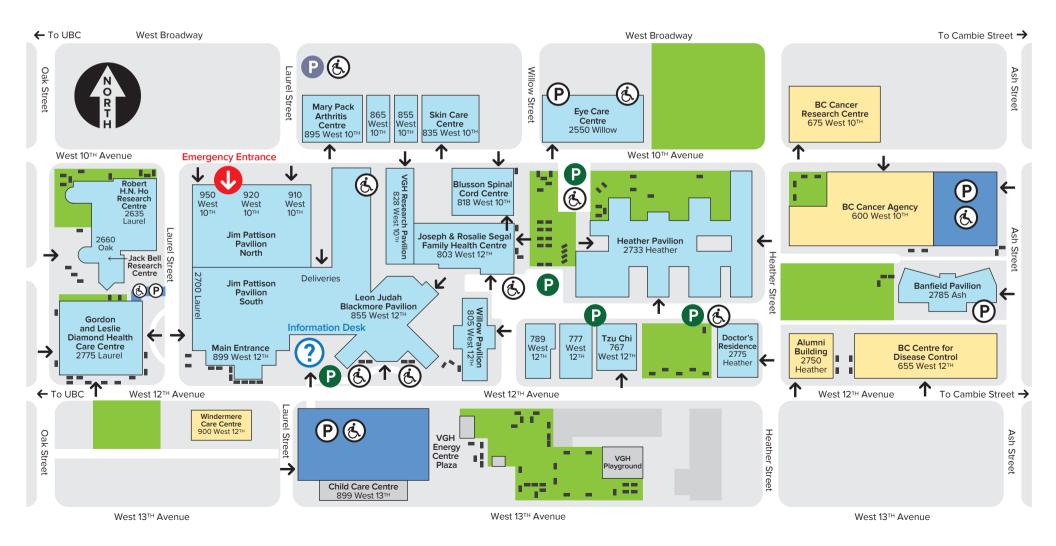

## Vancouver General Hospital Hospital Zone Map with Seating Areas







## **Vancouver General Hospital Directory**



| NAME                                              | LOCATION                                      | FLOOR |
|---------------------------------------------------|-----------------------------------------------|-------|
| Α                                                 |                                               |       |
| Access & Assessment Centre                        | Joseph & Rosalie Segal & Family Health Centre | G     |
| A Sacred Space                                    | Leon Judah Blackmore Pavilion                 | 1     |
| Administration                                    | Leon Judah Blackmore Pavilion                 | 1     |
| Admitting                                         | Jim Pattison Pavilion